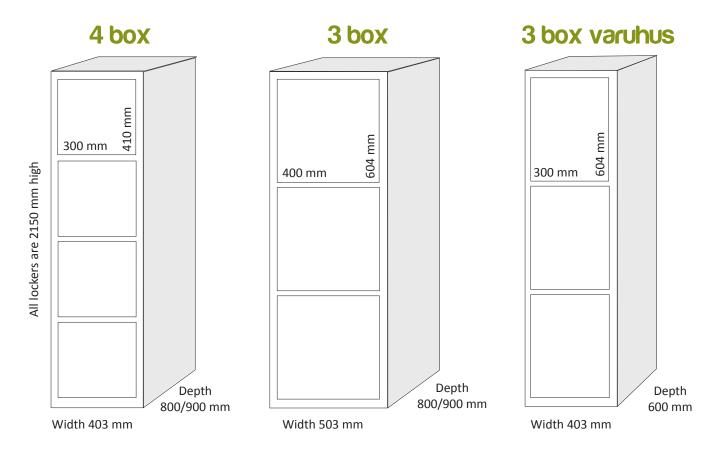

## **Technical specification**

- ELTS mechanical lockers are manufactured from 2 mm galvanised sheet metal, to guarantee extended durability. The coin-operated mechanical lock makes it easy for operators to replace any broken locks or cylinders.
- The frame and base are made of galvanised sheet metal, with doors in duralumin or smoked plastic.
- O Door sizes: 4-compartment, 3-compartment (in height) and a 3-compartment with clear plastic doors for retail lockers.
- Standard ELTS colours
- O Coin-operated lock for one, two or three coins
- Key locking
- Coin collecting box